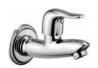

Single Lever Concealed Divertor Hi-Flow 45mm | ₹-5650/-

Pillar Cock Tall Body ₹-2650/-

Pillar Cock ₹-1425/-

Bib Cock ₹-1370/-

Long Nose ₹-1575/-

Angle Cock ₹-980/-

2 Way Bib Cock ₹-2050/-

2 Way Angle Cock ₹-1550/-