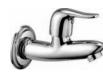

Single Lever Concealed Divertor Hi-Flow 45mm | ₹-5650/-

Pillar Cock Tall Body ₹-2650/-

Pillar Cock ₹-1425/-

Bib Cock ₹-1370/-

Long Nose ₹-1575/-

Angle Cock ₹-980/-

2 Way Bib Cock ₹-2050/-

2 Way Angle Cock ₹-1550/-